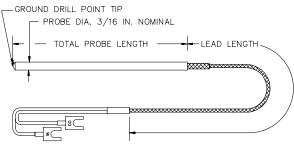

## Style "GF" With Type "3" 45 Deg. Lead Exit Type "B" Wire Braid Protected Leads Shown

- 3A Solid Pin Plug & Bracket
- 4 Standard Female Jack & Bracket
- 5 Standard Plug & Jack With Bracket
- 6 Miniature Plug & Bracket
- 7 Miniature Jack & Bracket
- 8 Miniature Plug & Jack With Bracket
- 9 1/4" Female Push On
- 10-3/16" Female Push On