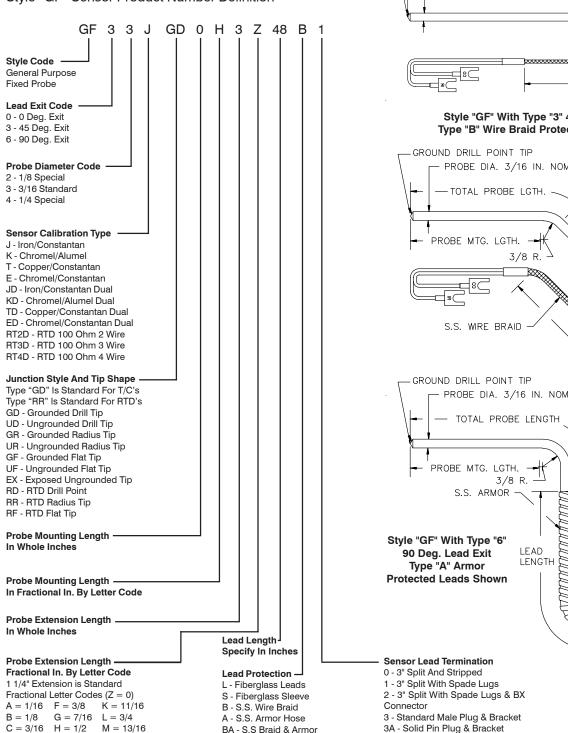

## Style "GF" Fixed Probe Sensors

Fixed probe sensors are useful in a wide variety of solid, gas and liquid temperature applications. Probes can be used in drilled holes or directly immersed in liquids. Optional lead exit angles allow optimum lead positioning relative to wire channels and surfaces.

## Style "GF" Sensor Product Number Definition



BA - S.S Braid & Armor

K - Kapton Leads

T - Teflon Leads

D = 1/4 I = 9/16

E = 5/16 J = 5/8

N = 7/8

O = 15/16

## Style "GF" With Type "0" 0 Deg. Lead Exit Type "L" Fiberglass Leads Shown



## Style "GF" With Type "3" 45 Deg. Lead Exit Type "B" Wire Braid Protected Leads Shown



- 3A Solid Pin Plug & Bracket
- 4 Standard Female Jack & Bracket
- 5 Standard Plug & Jack With Bracket
- 6 Miniature Plug & Bracket
- 7 Miniature Jack & Bracket
- 8 Miniature Plug & Jack With Bracket
- 9 1/4" Female Push On
- 10-3/16" Female Push On