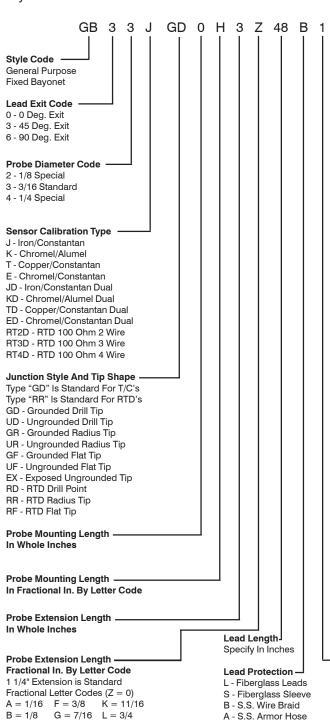

## Style "GB" Fixed Bayonet Sensors

The fixed bayonet sensor configuration provides a positive visual reference as to junction location within the drilled well. Customer specified variations in lead exit angle and extension length permits ideal positioning of the leads in relation to surfaces and obstructions.

## Style "GB" Sensor Product Number Definition

C = 3/16 H = 1/2

D = 1/4 I = 9/16

E = 5/16 J = 5/8

M = 13/16

O = 15/16

N = 7/8

## **Sensor Lead Termination**

- 0 3" Split And Stripped
- 1 3" Split With Spade Lugs
- 2 3" Split With Spade Lugs & BX
- Connector

BA - S.S Braid & Armor

K - Kapton Leads

T - Teflon Leads

- 3 Standard Male Plug & Bracket
- 3A Solid Pin Plug & Bracket
- 4 Standard Female Jack & Bracket
- 5 Standard Plug & Jack With Bracket
- 6 Miniature Plug & Bracket
- 7 Miniature Jack & Bracket
- 8 Miniature Plug & Jack With Bracket
- 9 1/4" Female Push On
- 10- 3/16" Female Push On