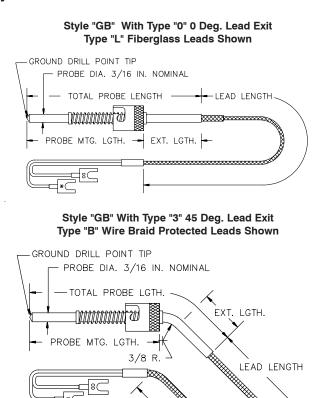

## Style "GB" Fixed Bayonet Sensors

The fixed bayonet sensor configuration provides a positive visual reference as to junction location within the drilled well. Customer specified variations in lead exit angle and extension length permits ideal positioning of the leads in relation to surfaces and obstructions.