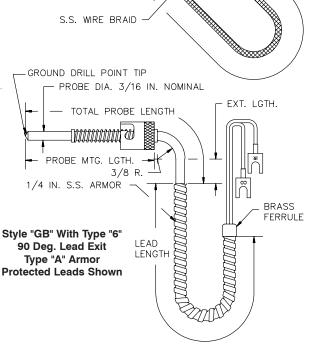

## Style "GB" Fixed Bayonet Sensors

The fixed bayonet sensor configuration provides a positive visual reference as to junction location within the drilled well. Customer specified variations in lead exit angle and extension length permits ideal positioning of the leads in relation to surfaces and obstructions.