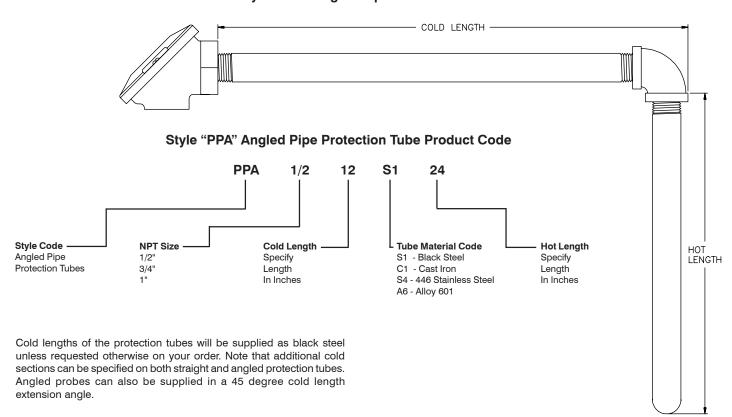

s Thermocouple Elements







Additional wire and ceramic insulator combinations are available. If you require sizes or calibrations not shown, contact our engineering office.



The standard protection tubes shown below are available in assorted materials suitable for many common industrial processing applications. Special protection tubes in a variety of shapes and sizes can also be supplied when required.

Complete protection tube and sensor assemblies can be ordered by specifying the desired protection tube and noting that an assembly in some specific calibration is required. The heads are equipped with internal terminal blocks.

#### Style "PP" Straight Pipe Protection Tubes



#### Style "PP" Straight Pipe Protection Tube Product Code



## Style "PPA" Angled Pipe Protection Tubes