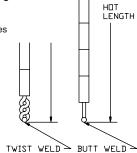

# Style "BT" Bare Process Thermocouple Elements HOT LENGTH

### Style "SCT" Straight Ceramic Beaded Process Thermocouple Elements

Additional wire and ceramic insulator combinations are available. If you require sizes or calibrations not shown, contact our engineering office.