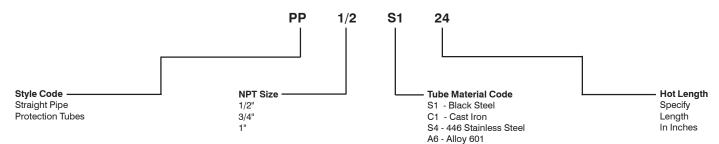

#### Style "PP" Straight Pipe Protection Tube Product Code

#### Style "PP" Straight Pipe Protection Tubes