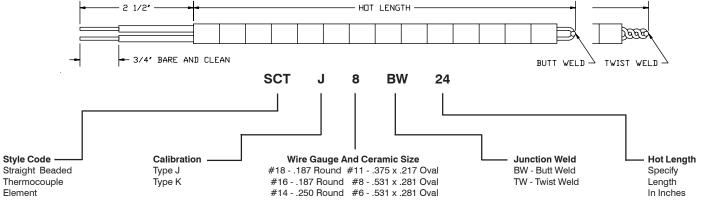

### Style "SCT" Straight Ceramic Beaded Process Thermocouple Elements

Additional wire and ceramic insulator combinations are available. If you require sizes or calibrations not shown, contact our engineering office.