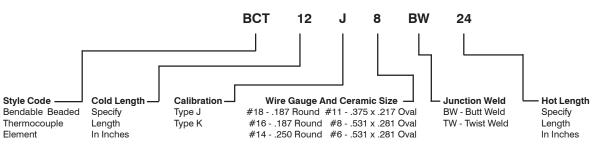

### Style "SCT" Straight Ceramic Beaded Process Thermocouple Elements

Additional wire and ceramic insulator combinations are available. If you require sizes or calibrations not shown, contact our engineering office.