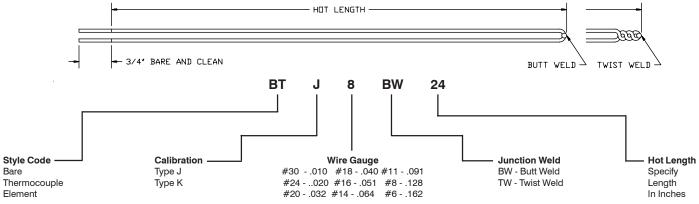

# Style "BT" Bare Process Thermocouple Elements HOT LENGTH



### Style "SCT" Straight Ceramic Beaded Process Thermocouple Elements







Additional wire and ceramic insulator combinations are available. If you require sizes or calibrations not shown, contact our engineering office.



The standard protection tubes shown below are available in assorted materials suitable for many common industrial processing applications. Special protection tubes in a variety of shapes and sizes can also be supplied when required.

Complete protection tube and sensor assemblies can be ordered by specifying the desired protection tube and noting that an assembly in some specific calibration is required. The heads are equipped with internal terminal blocks.

#### Style "PP" Straight Pipe Protection Tubes



#### Style "PP" Straight Pipe Protection Tube Product Code