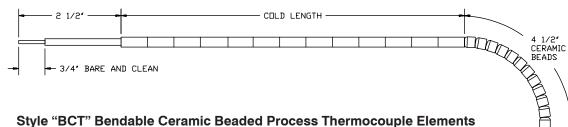

### Style "SCT" Straight Ceramic Beaded Process Thermocouple Elements

Additional wire and ceramic insulator combinations are available. If you require sizes or calibrations not shown, contact our engineering office.